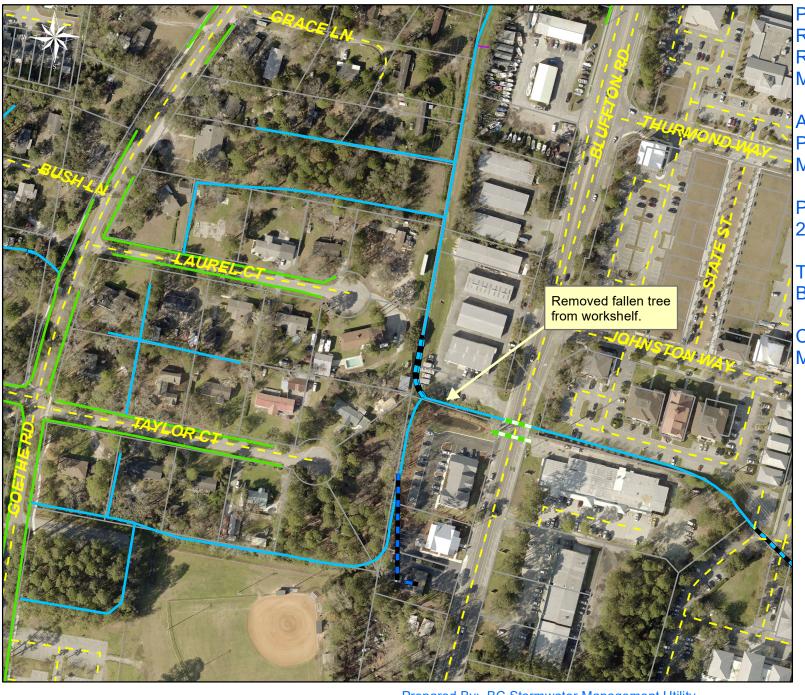

**Before** 

**During** 

**After** 

(No Picture Available)

Project: Bluffton Tree Removal- Bluffton Road Channel Map #1

Activity: Routine/ Preventive Maintenance

Project #: 2023-417

Township/SW Dist: Bluffton/4

Completed: May 2023