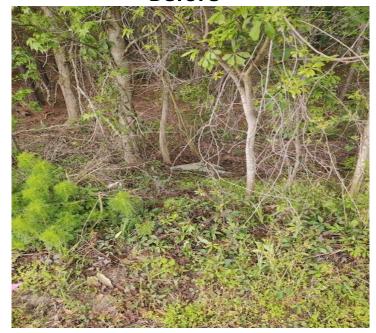

## **Narrative Description of Project:**

Removed fallen trees from roadside and workshelf.

| 2023-417/BlufftonTree Removal | Labor  | Labor       | Equipment  | Material   | Contractor | Indirect    | Total       |
|-------------------------------|--------|-------------|------------|------------|------------|-------------|-------------|
|                               | Hours  | Cost        | Cost       | Cost       | Cost       | Labor       | Cost        |
| AUDIT / Audit Project         | 2.00   | \$67.46     | \$0.00     | \$0.00     | \$0.00     | \$41.64     | \$109.10    |
| DITCHI / Ditch - Inspection   | 16.00  | \$376.20    | \$62.25    | \$41.60    | \$0.00     | \$128.72    | \$608.77    |
| HAUL / Hauling                | 8.00   | \$284.64    | \$152.48   | \$142.44   | \$0.00     | \$175.68    | \$755.24    |
| ONJV / Onsite Job Visit       | 31.00  | \$1,361.96  | \$134.85   | \$126.42   | \$0.00     | \$248.40    | \$1,871.63  |
| RMTRD / Remove trees - Ditch  | 765.00 | \$19,838.00 | \$1,666.50 | \$1,584.88 | \$0.00     | \$9,528.89  | \$32,618.26 |
| Grand Total                   | 822.00 | \$21,928.25 | \$2,016.08 | \$1,895.34 | \$0.00     | \$10,123.33 | \$35,963.00 |

**Before** 

**During** 

**After** 

(No Picture Available)

Project: Bluffton Tree Removal- Bluffton Road Channel Map #1

Activity: Routine/ Preventive Maintenance

Project #: 2023-417

Township/SW Dist: Bluffton/4