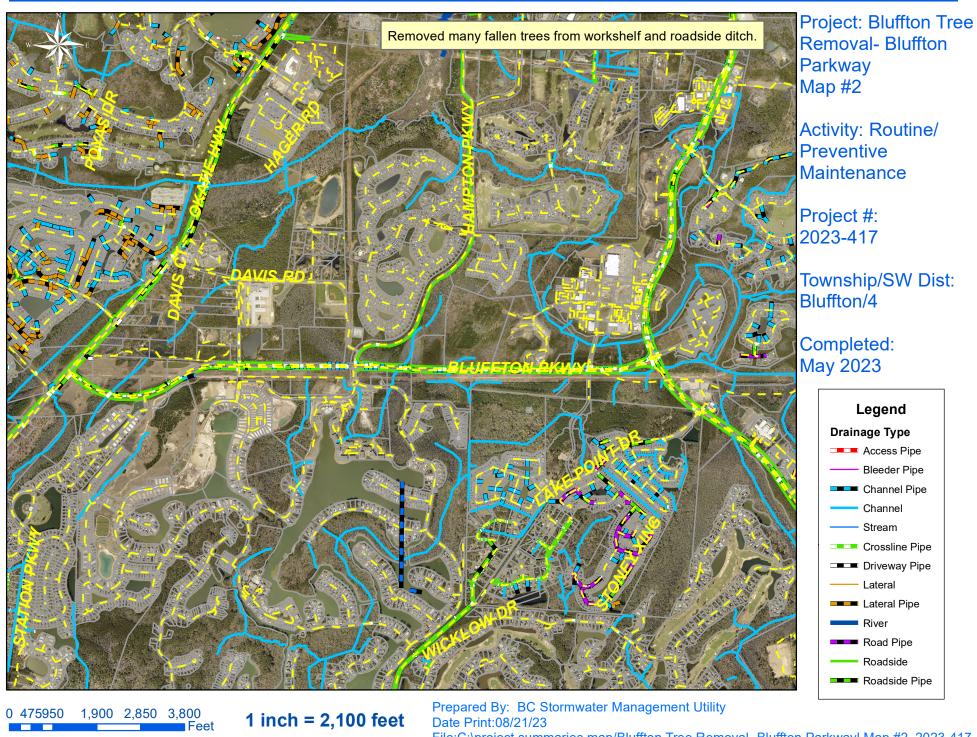

Completed: May 2023

## Legend Drainage Type Access Pipe Bleeder Pipe Channel Pipe Channel Stream Crossline Pipe Driveway Pipe Lateral Lateral Pipe River Road Pipe Roadside

Roadside Pipe

File:C:\project summaries map/Bluffton Tree Removal- Bluffton Parkwayl Map #2\_2023-417