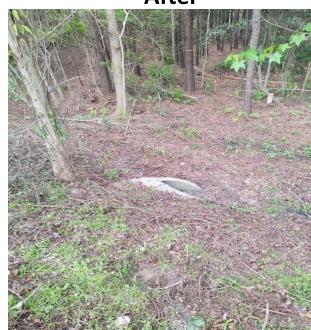

## **Narrative Description of Project:**

Removed fallen trees from roadside and workshelf.

| 2023-417/BlufftonTree Removal | Labor  | Labor       | Equipment  | Material   | Contractor | Indirect    | Total       |
|-------------------------------|--------|-------------|------------|------------|------------|-------------|-------------|
|                               | Hours  | Cost        | Cost       | Cost       | Cost       | Labor       | Cost        |
| AUDIT / Audit Project         | 2.00   | \$67.46     | \$0.00     | \$0.00     | \$0.00     | \$41.64     | \$109.10    |
| DITCHI / Ditch - Inspection   | 16.00  | \$376.20    | \$62.25    | \$41.60    | \$0.00     | \$128.72    | \$608.77    |
| HAUL / Hauling                | 8.00   | \$284.64    | \$152.48   | \$142.44   | \$0.00     | \$175.68    | \$755.24    |
| ONJV / Onsite Job Visit       | 31.00  | \$1,361.96  | \$134.85   | \$126.42   | \$0.00     | \$248.40    | \$1,871.63  |
| RMTRD / Remove trees - Ditch  | 765.00 | \$19,838.00 | \$1,666.50 | \$1,584.88 | \$0.00     | \$9,528.89  | \$32,618.26 |
| Grand Total                   | 822.00 | \$21,928.25 | \$2,016.08 | \$1,895.34 | \$0.00     | \$10,123.33 | \$35,963.00 |

**Before** 

**During** 

**After** 

(No Picture Available)

Project: Bluffton Tree Removal- Bluffton Road Channel Map #1

Activity: Routine/ Preventive Maintenance

Project #: 2023-417

Township/SW Dist: Bluffton/4